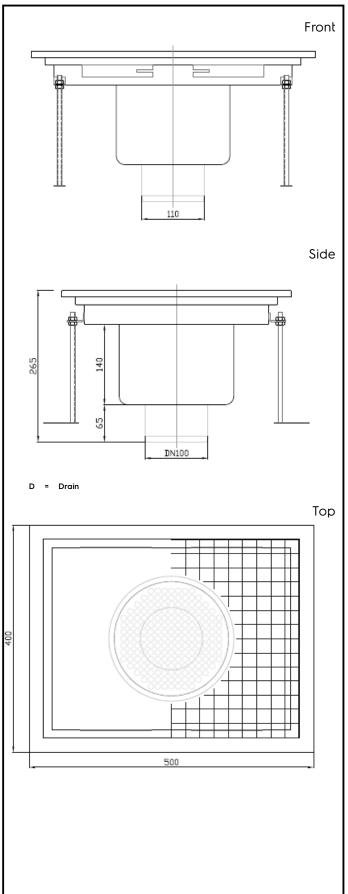

### **Key Information:**

External dimensions, Width:

328061 (FDB4050) 500 mm External dimensions, Depth: 400 mm External dimensions, Height: 265 mm Net weight: 15 kg

Floor Drains and Collecting Tanks
Floor Drain with Stainless Steel Grate and Central Drain - Vertical outlet
400x500 mm
The company reserves the right to make modifications to the products
without prior notice. All information correct at time of printing.